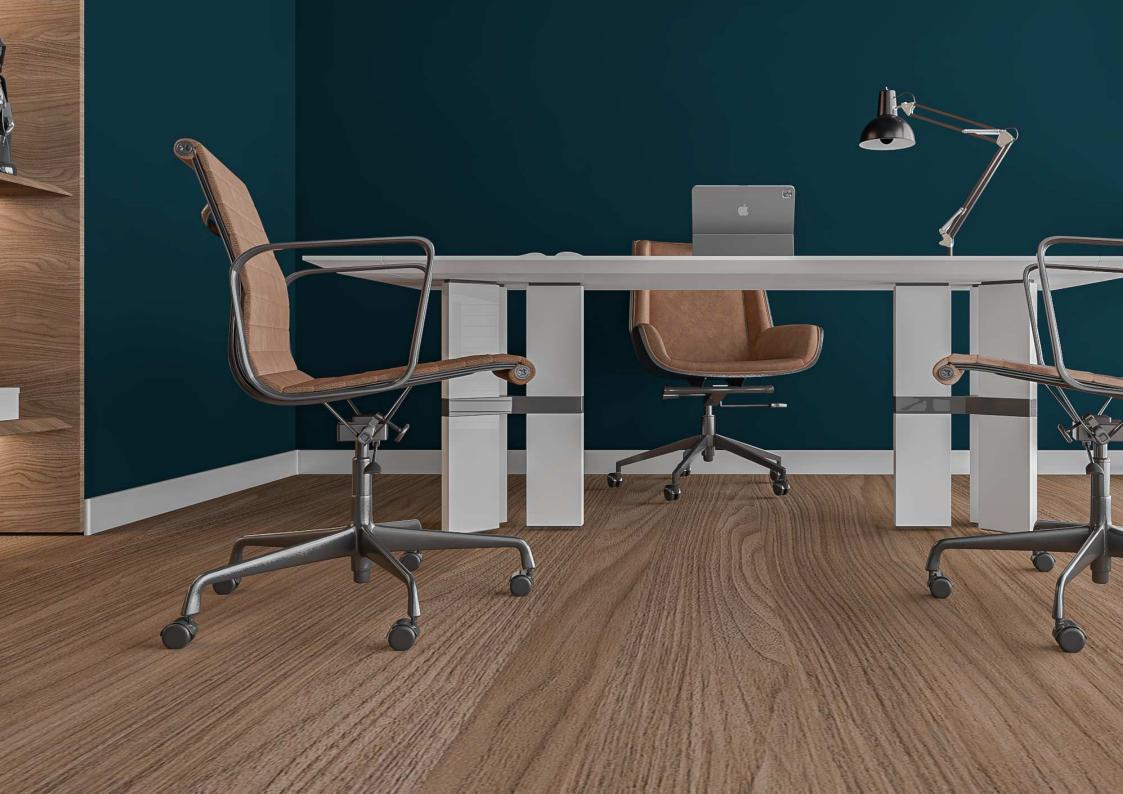

## atures

ability, minimizing the need for replacements. e range of colors to suit any design. metallic and wood-grain finishes. Suitable for ercial and residential spaces. d maintain, keeping a pristine appearance. ture, corrosion, rust, and fire for enhanced safety. stallation

sing wires through it for walls' clean, neat look s compared to alternative materials.

#### المميزات الرئيسية المميرات الرئيسية

مصمم لتحمل الصدمات، مما يقلل الحاجه الي الاستبدال و الإصلاح. متوفر بمجموعة واسعه من الألوان لتناسب أي تصميم . متوفر بمظهر معدني و نمط خشبي. الأفضل للشركات، المساحات التجارية و السكنية . سهل التنظيف و الصيانة ، مما يحافظ علي مظهره الجديد. مقاوم للرطوبة، التأكل، الصدأ و النار لتعزيز السلامة. سهولة و سرعة التركيب. امكانية تمرير الاسلاك بداخله لمظهر عام انيق للحوائط. اسعار تنافسية مقارنة بالبدائل الأخرى.