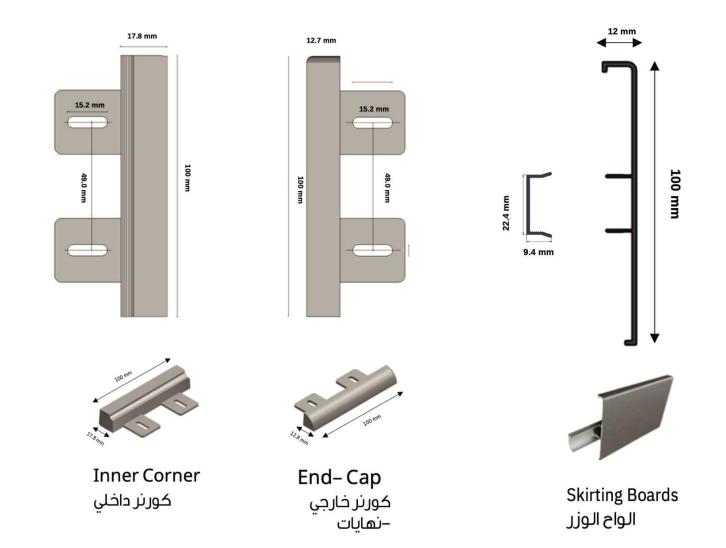

d for replacements. e range of colors to suit any design. metallic and wood-grain finishes. Suitable for ercial and residential spaces. d maintain, keeping a pristine appearance. ture, corrosion, rust, and fire for enhanced safety. stallation

sing wires through it for walls' clean, neat look s compared to alternative materials.





#### المميزات الرئيسية المميرات الرئيسية

مصمم لتحمل الصدمات، مما يقلل الحاجه الي الاستبدال و الإصلاح. متوفر بمجموعة واسعه من الألوان لتناسب أي تصميم . متوفر بمظهر معدني و نمط خشبي. الأفضل للشركات، المساحات التجارية و السكنية . سهل التنظيف و الصيانة ، مما يحافظ علي مظهره الجديد. مقاوم للرطوبة، التأكل، الصدأ و النار لتعزيز السلامة. سهولة و سرعة التركيب. امكانية تمرير الاسلاك بداخله لمظهر عام انيق للحوائط. اسعار تنافسية مقارنة بالبدائل الأخرى.

## Dimensions





## **Installation Instructions**





### Colors

Customized Colors / Appearance: You can choose from our below standard colors, or you can visit the website for many other color options



Code: W21 Light Wooden خشبي فاتح



Code: Q8R Medium Wooden خشبي وسط



Code: 27 Dark Wooden خشبي غامق



يمكنك اختيار اللون المناسب لك من الألوان الثابته ادناه ، او

يمكنك زيارة الموقع الالكتروني للاختيار من ألوان أخرى

Code: HWN Burned Wooden خشبي محروق



الالوان

ألـــــوان – مظهر حسب الطلب:

Code: 1000 Silver Noise فضي محبب



Code: 7001 Light Gray رمادي فاتح



Code: 7012 Dark Grey رمادي غامق



Code: 9005 Black Matt اسود مط



Code: 9010 Off White ابیض مط



Code: 9016 White ابیض

#### **Quality Certificates**

#### شهادات الجودة





#### Certification

Dreams Aluminum Production Company certi